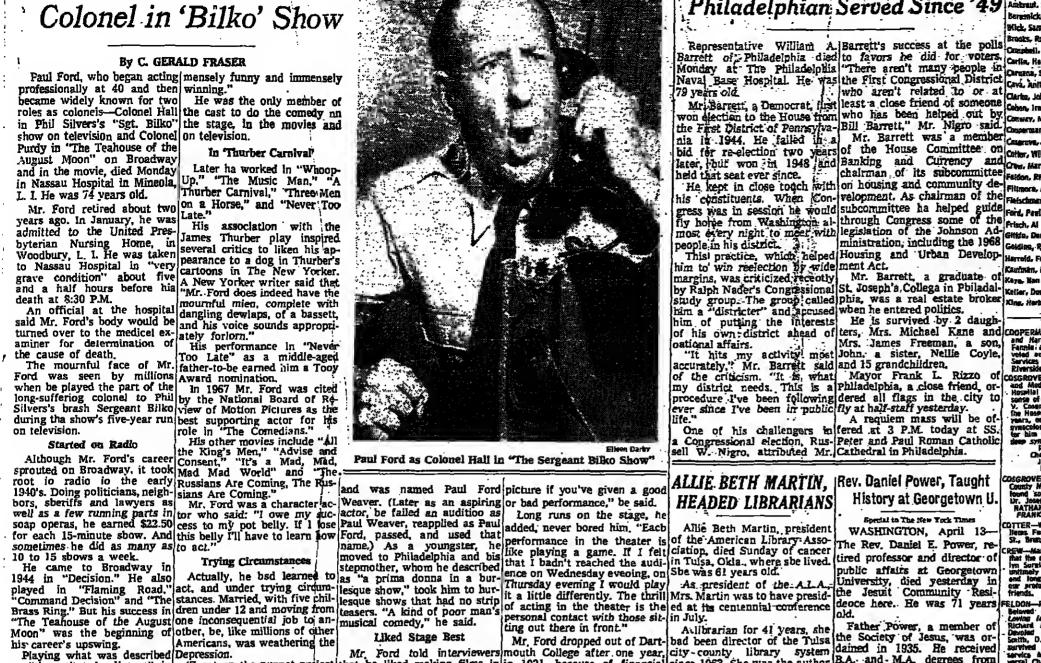

That's not what they were Court before JudgeC harles H. elected for," he said.

Albert H. Blumenthal, right, the Assembly majority leader, as he was congratulated yesterday in Albany by Manfred Ohrenstein, the Senate minority leader, after Mr. Blumenthal was cleared of all 12 charges of perjury and bribery.

for an Added Contribution

Paid by City Employees

By Francis X. Clines

BROUGHT BY HYNES All 12 Counts of Indictment In Bergman Inquiry Killed ---Prosecutor to Appeal

ASSEMBLYMAN JUBILANT

Hails Opinion Striking Down 'Patently False Charges'-Colleagues. Express Relief

By JOHN L. HESS

The Assembly majority leader, Albert H. Blumenthal, won the dismissal yesterday of all 12 charges in a perjury and bribery indictment stemming from his relationship with Bernard Bergman, the nursing-

thingly critical of Charles J. Hynes, the special state prose-

opinion are on page 54.

Mr. Blumenthal, whose role

Democratic majority had been eodangered by the lodictment, corrupt people:"

Indicted Dec. 3

His Assembly colleagues greeted the oews of the dismissal with jubilation. Many

and his case.

Mr. Blumenthal had been indicted last Dec. 3 on eight counts of perjury regarding bis effort in 1971 to help Mr. Bergman obtain a license for the Mayor Beame's special pen-Park Crescent Nursing Home. Some former Justice officials sion study panel yesterday re. on Riverside Drive at 87th an ioquiry, but others believe nually to bolster the retirement indictment that added the brib-